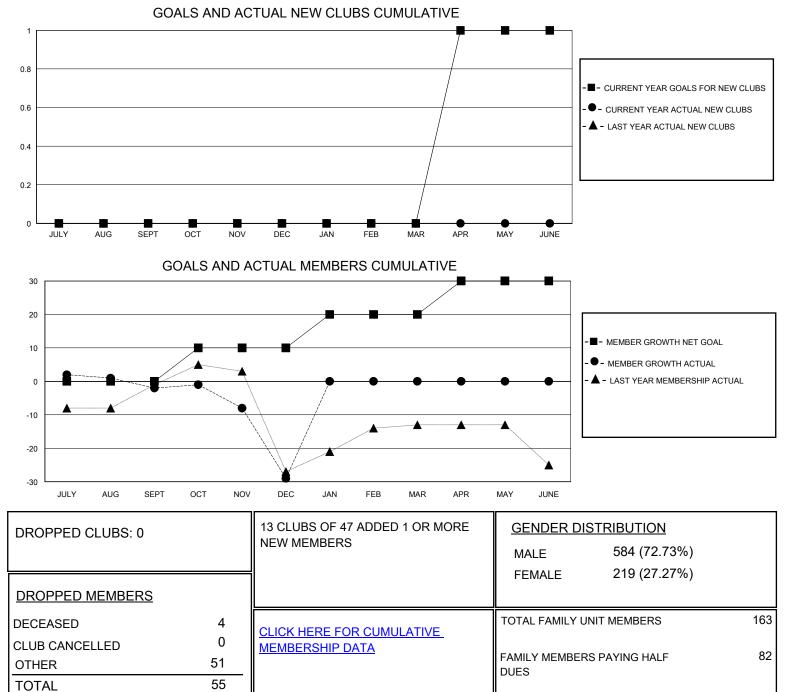

## MONTHLY MEMBERSHIP PROGRESS REPORT

District 5M 13

Results as of: 12/31/2023

| GMT:                  | LOCATION MANITOBA |           |               |                       |                         |                         | GMT CA                                             |
|-----------------------|-------------------|-----------|---------------|-----------------------|-------------------------|-------------------------|----------------------------------------------------|
| Clubs                 |                   |           |               | Members               |                         |                         |                                                    |
| RESULTS FOR 2023-2024 |                   |           |               | RESULTS FOR 2023-2024 |                         |                         |                                                    |
| QUARTER               | NEW CLUB GOAL     | NEW CLUBS | DROPPED CLUBS | QUARTER ME            | MBER GROWTH NET<br>GOAL | MEMBER GROWTH<br>ACTUAL | DROPPED<br>MEMBERS ACTUAL<br>(including transfers) |
| JULY/AUG/SEPT         | 0                 | 0         | 0             | JULY/AUG/SEPT         | 0                       | 8                       | 9                                                  |
| OCT/NOV/DEC           | 0                 | 0         | 0             | OCT/NOV/DEC           | 10                      | 24                      | 46                                                 |
| JAN/FEB/MAR           | 0                 | 0         | 0             | JAN/FEB/MAR           | 10                      | 0                       | 0                                                  |
| APR/MAY/JUNE          | 1                 | 0         | 0             | APR/MAY/JUNE          | 10                      | 0                       | 0                                                  |